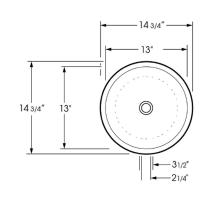

#### **Dimensions:**

Inside: 13 Dia. x 6 <sup>3</sup>/<sub>4</sub>" Outside: 14 ¾" Dia. x 7"