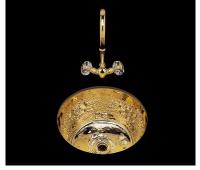

# B0300 B0350 B0375 SCULPTURED METALS

**Patterns Available:** Plain (B0300P) Garland (B0375G) Hammertone (B0350H) Riatta (B0375R)

## Finishes:

Antique Brass Antique Copper Antique Nickel Polished Copper Nickel Silver Oil Rubbed Bronze Weathered Brass Old Brass **Old Copper** 

Old Nickel **Polished Brass** Satin Brass Satin Copper Satin Nickel Weathered Copper