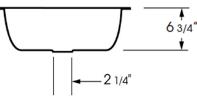

#### **Dimensions:**

Inside: 13 Dia. x 6 <sup>3</sup>/<sub>4</sub>" Outside: 14 ¾" Dia. x 7"