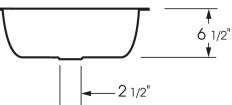

### **Dimensions:**

Inside: 10" Dia. x 6 ½" Outside: 11 ¾" Dia. x 6 ¾"

**IMPORTANT:** These basins are hand crafted. We recommend you wait for basin before making your counter-top cut out. All dimensions are approximate.