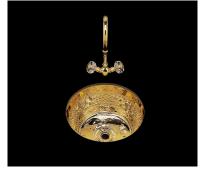

# B0500 B0550 B0575 SCULPTURED METALS

**Patterns Available:** Plain (B0500P) Garland (B0575G) Hammertone (B0550H) Riatta (B0575R)

### Finishes:

Antique Brass Antique Copper Antique Nickel Polished Copper Nickel Silver Oil Rubbed Bronze Weathered Brass Old Brass **Old Copper** 

Old Nickel **Polished Brass** Satin Brass Satin Copper Satin Nickel Weathered Copper