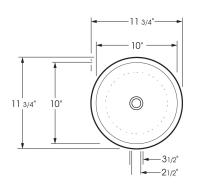

### **Dimensions:**

Inside: 10" Dia. x 6 ½" Outside: 11 ¾" Dia. x 6 ¾"

**IMPORTANT:** These basins are hand crafted. We recommend you wait for basin before making your counter-top cut out. All dimensions are approximate.