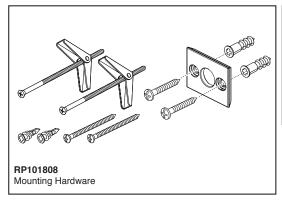

## **STANDARD SPECIFICATIONS:**

- Wood blocking is preferable behind all wall surfaces. If wood blocking is not available, try finding a wood stud to anchor at least one end of this accessory.
- Mounting hardware and mounting instructions included with product.
- Note: Plastic anchors, screws, toggle bolts, and mounting brackets are included with the mounting hardware.
- All metal construction