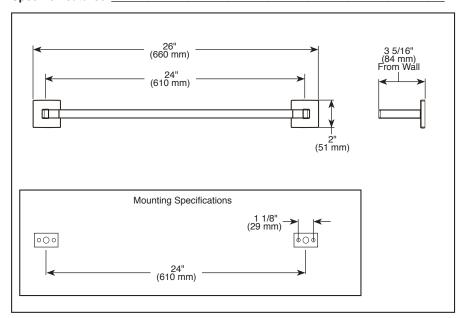

## **ACCESSORIES**

- Frank Lloyd Wright<sup>®</sup> Bath Collection by Brizo<sup>®</sup>
- 24" Towel Bar

## **STANDARD SPECIFICATIONS:**

- Wood blocking is preferable behind all wall surfaces. If wood blocking is not available, try finding a wood stud to anchor at least one end of this accessory.
- Mounting hardware and mounting instructions included with product.
- Note: Plastic anchors, screws, toggle bolts, and mounting brackets are included with the mounting hardware.
- All metal construction