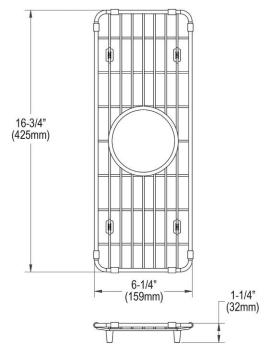

## PRODUCT SPECIFICATIONS

Elkay Crosstown Stainless Steel 6-1/4" x 16-3/4" x 1-1/4" Bottom Grid. Overall dimensions are 6-1/4" x 16-3/4" x 1-1/4".

Made of Stainless Steel

| Material:   | Stainless Steel           |
|-------------|---------------------------|
| Finish:     | Polished Stainless Steel  |
| Dimensions: | 6-1/4" x 16-3/4" x 1-1/4" |