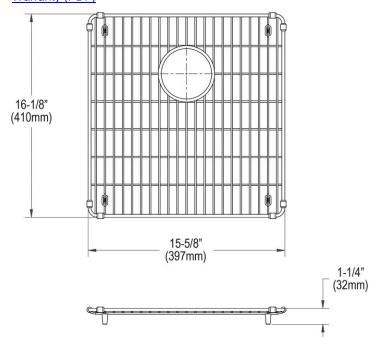

## PRODUCT SPECIFICATIONS

Elkay Crosstown Stainless Steel 15-5/8" x 16-1/8" x 1-1/4" Bottom Grid. Overall dimensions are 15-5/8" x 16-1/8" x 1-1/4".

Made of Stainless Steel

| Material:   | Stainless Steel            |
|-------------|----------------------------|
| Finish:     | Polished Stainless Steel   |
| Dimensions: | 15-5/8" x 16-1/8" x 1-1/4" |