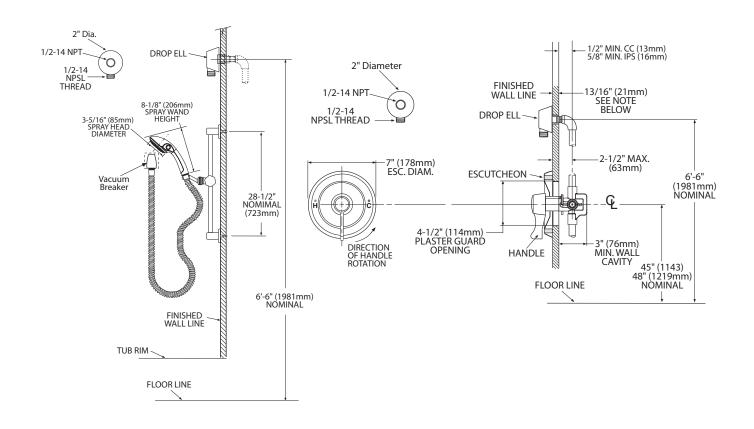

## **Standard Features and Measurements**

- ADA compliant lever style handle
- Off at 6 o'clock position and maximum hot at 9 o'clock position
- Adjustable temperature stop
- Pressure balancing mechanism
- Quick cleaning rubber nozzles

| Finish:             | Satin                 |
|---------------------|-----------------------|
| Ext. Dimensions:    | 30" Bar with 69" Hose |
| Material:           | 304 Stainless Steel   |
| Approximate Weight: | 15 lbs.               |