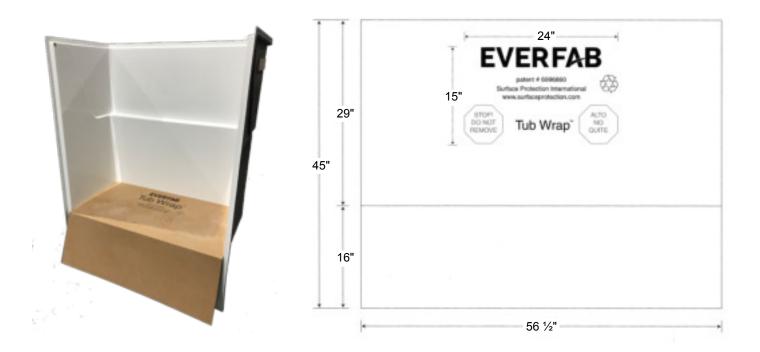

## **Standard Features and Measurements**

- Protects tub from scratches, dirt, overspray, nicks, and dents
- Can be used as a working platform during jobsite construction
- Reusable and recyclable
- 2" thick platform certified to withstand up to 1200 lbs
- Compatible with EverFab models TS6032A and TSS6032A

| Material:           | Treated honeycomb cardboard |
|---------------------|-----------------------------|
| Ext. Dimensions:    | 56 ½" W x 45" D             |
| Approximate Weight: | 10 lbs.                     |