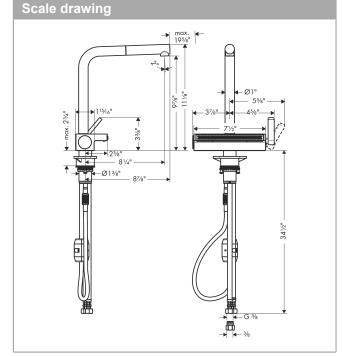

## **Features**

- · Swivel range adjustable in 3 steps: 60°, 110° or 150°
- · Laminar spray, SatinFlow
- · Change between SatinFlow and pull-out sprayer at the touch of a button
- · MagFit magnetic sprayhead docking
- Single-hole installation, recommendation: the middle of tap hole drilling should be max. 45 mm from the back side of of the bowl
- · Flow: 1.75 GPM (6.6 L/Min)
- · Ceramic cartridge
- · 3/8" connections
- · Integrated double backflow prevention
- 1 %" Mounting hole required, recommendation: the middle of tap hole drilling should be max. 45 mm from the back side of of the bowl
- · CEC/California/Watersaving