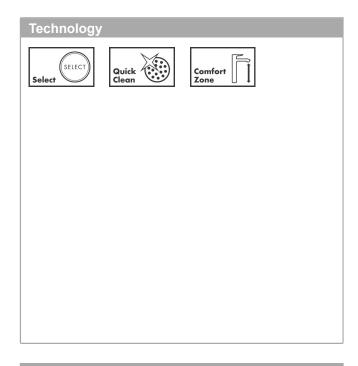

## **Features**

- · Swivel range adjustable in 3 steps: 60°, 110° or 150°
- · Laminar spray, SatinFlow
- · Change between SatinFlow and pull-out sprayer at the touch of a button
- · MagFit magnetic sprayhead docking
- Single-hole installation, recommendation: the middle of tap hole drilling should be max. 45 mm from the back side of of the bowl
- · Flow: 1.75 GPM (6.6 L/Min)
- · Ceramic cartridge
- · 3/8" connections
- · Integrated double backflow prevention
- 1 %" Mounting hole required, recommendation: the middle of tap hole drilling should be max. 45 mm from the back side of of the bowl
- · CEC/California/Watersaving