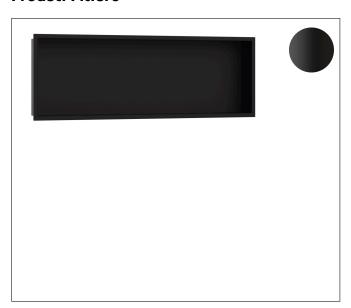

### **Product Picture**

### **Features**

- · Consists of: wall niche with frame, sealing set
- Installation depth: 100 mm
- Where to use: new construction, renovation
- Easy to clean surface
- Suitable for use in wet areas
- Wall type: solid wall construction, drywall construction
- Material sealing set: Polystyrene (PS)
- Material wall niche: Stainless Steel 304 (1.4301)
- Surface of the wall niche powder-coated stainless steel
- Dimensions wall niche: 300 x 900 x 100 mm (HxWxD)
- Required dimensions for sealing set:  $313 \times 925 \times 100 \text{ mm}$  (Hx-WxD)