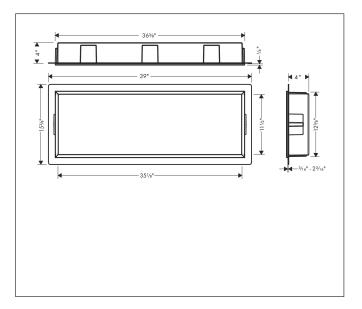

## **Drawing**

### **Features**

- · Consists of: wall niche with frame, sealing set
- Installation depth: 100 mm
- Where to use: new construction, renovation
- Easy to clean surface
- Suitable for use in wet areas
- Wall type: solid wall construction, drywall construction
- Material sealing set: Polystyrene (PS)
- Material wall niche: Stainless Steel 304 (1.4301)
- Surface of the wall niche powder-coated stainless steel
- Dimensions wall niche: 300 x 900 x 100 mm (HxWxD)
- Required dimensions for sealing set:  $313 \times 925 \times 100 \text{ mm}$  (Hx-WxD)