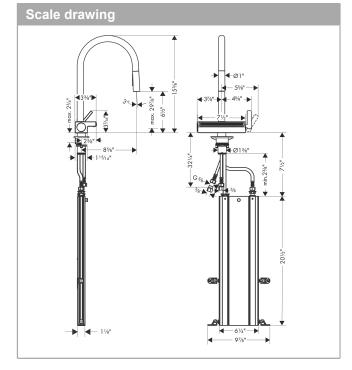

## **Features**

- · Consists of: Single lever kitchen mixer, hose box
- · Swivel range adjustable in 3 steps: 60°, 110° or 150°
- · Laminar and needle spray, SatinFlow
- · Change between SatinFlow and pull-out sprayer at the touch of a button
- · Toggle spray diverter
- · MagFit magnetic sprayhead docking
- Single-hole installation, recommendation: the middle of tap hole drilling should be max. 45 mm from the back side of of the bowl
- Flow: 1.75 GPM (6.6 L/Min)
- · Ceramic cartridge
- · %" connections
- · Integrated double backflow prevention
- sBox for smooth, protected hose guidance in the cabinet; extension length up to 30" (76cm)
- 1 %" Mounting hole required, recommendation: the middle of tap hole drilling should be max. 45 mm from the back side of of the bowl
- · NSF61/IAPMO/N3016-(No NSF Logo!)
- · DOE/FTC
- · NSF372(LL)/lapmo/6738-(No NSF Logo!)
- · TECQ/Texas Registered
- · ADA/IAPMO/3016
- · CEC/California/Watersaving