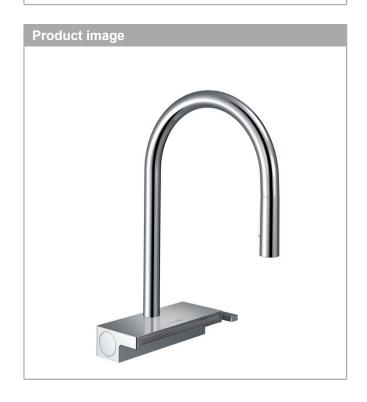

## **Aquno Select**

HighArc Kitchen Faucet, 3-Spray Pull-Down with sBox, 1.75 GPM

Finishes: chrome Part no.: 73831001

## **Features**

- · Consists of: Single lever kitchen mixer, hose box
- · Swivel range adjustable in 3 steps: 60°, 110° or 150°
- · Laminar and needle spray, SatinFlow
- · Change between SatinFlow and pull-out sprayer at the touch of a button
- · Toggle spray diverter
- · MagFit magnetic sprayhead docking
- Single-hole installation, recommendation: the middle of tap hole drilling should be max. 45 mm from the back side of of the bowl
- Flow: 1.75 GPM (6.6 L/Min)
- · Ceramic cartridge
- · %" connections
- · Integrated double backflow prevention
- sBox for smooth, protected hose guidance in the cabinet; extension length up to 30" (76cm)
- 1 %" Mounting hole required, recommendation: the middle of tap hole drilling should be max. 45 mm from the back side of of the bowl
- · NSF61/IAPMO/N3016-(No NSF Logo!)
- · DOE/FTC
- · NSF372(LL)/lapmo/6738-(No NSF Logo!)
- · TECQ/Texas Registered
- · ADA/IAPMO/3016
- · CEC/California/Watersaving