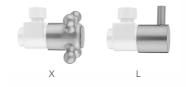

# Quarter Turn Ceramic Disc Angle Pattern 1/2" Copper (Sweat fit) x 3/8" O.D. Supply Valve with Contempo Lever Handle

# Model #:316-L-



- Angle pattern copper sweat x  $^{3}\!/_{8}"$  O.D.  $^{1}\!/_{4}$  turn ceramic disc cartridge
- 1/2" sweat inlet x 3/8" O.D. outlet
- 5" cover tube slides over 1/2" copper pipe
- Fully finished bell escutcheon P/N 7116 included



## AVAILABLE FINISHES:

Satin Chrome (SC) Pewter (PEW) Antique Brass (AB) Polished Brass (PB) Satin Brass (SB) Satin Gold (SG) Bombay Gold (BG) White (WH) Satin Cooper (SCU) Bronze Umber (BU) Caramel Bronze (CB) Antique Copper (ACU) Polished Copper (PCU) Rose Gold (RG) Polished Gold (PG) Jewelers Gold (JG) Sedona Beige (SDB)

#### SPECIFICATION DRAWING:

#### AVAILABLE HANDLES:





## COMPLIANCES:

Complies with: ASME A112.18.1-2012/CSA B125.1-12