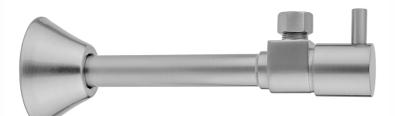

# Quarter Turn Ceramic Disc Angle Pattern 1/2" Copper (Sweat fit) x 3/8" O.D. Supply Valve with Contempo Lever Handle

# Model #:316-L-

- Angle pattern copper sweat x  $^{3}\!/_{8}"$  O.D.  $^{1}\!/_{4}$  turn ceramic disc cartridge
- 1/2" sweat inlet x 3/8" O.D. outlet
- 5" cover tube slides over 1/2" copper pipe
- Fully finished bell escutcheon P/N 7116 included