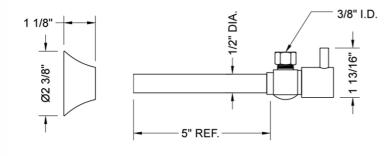

#### SPECIFICATION DRAWING:

# Model #:316-L-

- Angle pattern copper sweat x  $^{3}\!/_{8}"$  O.D.  $^{1}\!/_{4}$  turn ceramic disc cartridge
- 1/2" sweat inlet x 3/8" O.D. outlet
- 5" cover tube slides over 1/2" copper pipe
- Fully finished bell escutcheon P/N 7116 included