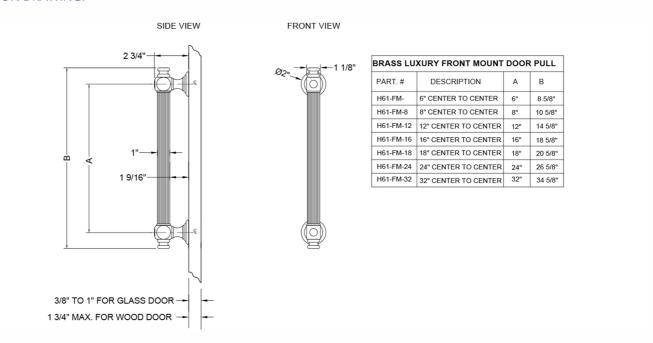

----------------|-------------------------|-----------------------|
| Satin Nickel (SN)       | Pewter (PEW)            | Caramel Bronze (CB)   |
| Polished Nickel (PN)    | Antique Brass (AB)      | Antique Copper (ACU)  |
| Oil-Rubbed Bronze (ORB) | Polished Brass (PB)     | Polished Copper (PCU) |
| Vintage Bronze (VB)     | Satin Brass (SB)        | Rose Gold (RG)        |
| Matte Black (MBK)       | Satin Gold (SG)         | Polished Gold (PG)    |
| Black Nickel (BKN)      | Bombay Gold (BG)        | Jewelers Gold (JG)    |
| Europa Bronze (EB)      | White (WH)              | Sedona Beige (SDB)    |
| Tristan Brass (TB)      | Unlacquered Brass (ULB) | Satin Cooper (SCU)    |
|                         |                         |                       |

#### SPECIFICATION DRAWING: