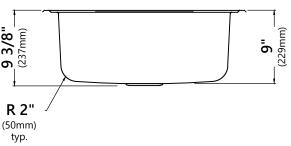

#### **Sink Dimensions**

Overall Dimensions: 25" x 22" Bowl Dimensions: 21" x 15 3/4"

Sink Depth: 9"