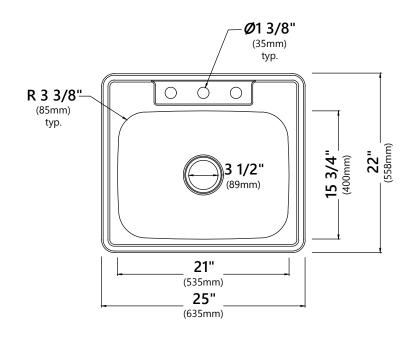

#### **Sink Dimensions**

Overall Dimensions: 25" x 22" Bowl Dimensions: 21" x 15 3/4"

Sink Depth: 9"

## **Features**

- 18 Gauge Stainless Steel Construction
- Single Bowl Top Mount Sink
- Required Minimum Cabinet Size: 30" Left to Right, 24" Front to Back
- Center-Set Drain
- 3 1/2" Drain Opening
- NoiseDefend Undercoating and Sound Dampening Pads