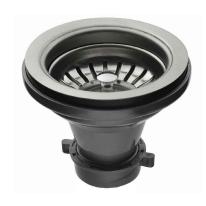

#### **Accessories Included**

- Strainer ST-1
- Cut-Out Template
- Mounting Hardware
- Towel

# **Strainer Dimensions**

Overall Dimensions:  $\phi 4\ 1/2"\ x\ 3\ 3/4"$ 

### **Features**

- Premium Stainless Steel construction
- Fits Standard 3 1/2" or 4" Drain Opening
- Open/Close Stopper Prevents Debris from Clogging Drain Pipe