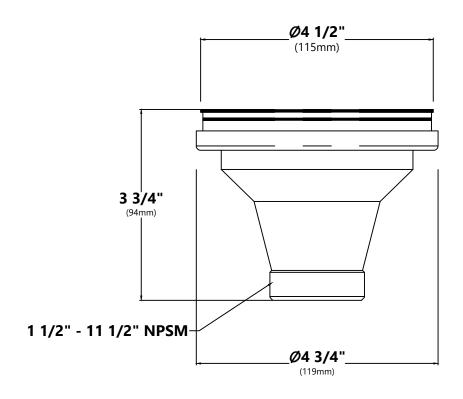

nimum Cabinet Size: 30" Left to Right, 24" Front to Back
- Center-Set Drain
- 3 1/2" Drain Opening
- NoiseDefend Undercoating and Sound Dampening Pads

#### **Accessories Included**

- Strainer ST-1
- Cut-Out Template
- Mounting Hardware
- Towel

# CODES/STANDARDS:

**Product Certification** 

cUPC (ASME A112.19.3/CSA B45.4)

#### Warranty

Kraus Limited Lifetime Warranty see website for details www.kraususa.com











# **Strainer Dimensions**

Overall Dimensions:  $\phi 4\ 1/2"\ x\ 3\ 3/4"$ 

### **Features**

- Premium Stainless Steel construction
- Fits Standard 3 1/2" or 4" Drain Opening
- Open/Close Stopper Prevents Debris from Clogging Drain Pipe

# **Available Finishes**

• Stainless Steel



# Warranty

Kraus Limited Lifetime Warranty see website for details www.kraususa.com