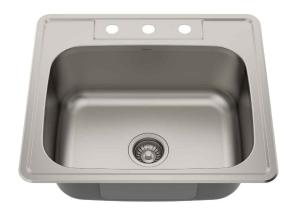

# KTM25

# 25 Inch Top Mount Single Bowl Stainless Steel Kitchen Sink

# **Available Finishes**

• Stainless Steel