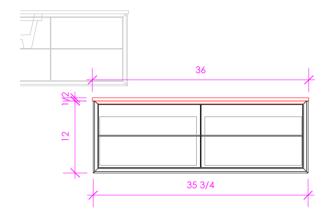

## **FEATURES:**

- WALL MOUNT CABINET
- TWO DRAWER WITH SELF-CLOSE GLIDES
- INTERIOR DRAWER STAINED TO REFLECT EXTERIOR FINISH
- DECORATIVE EDGE DETAILING
- INTEGRATED COUNTERTOP DETAILING
- DECORATIVE HARDWARE K510 INCLUDED BUT NOT INSTALLED - CAN BE INSTALLED UPON REQUEST
- USED WITH GEM-UN-36T COUNTERTOP
- PROUDLY HANDMADE IN THE USA
- MANUFACTURED WITH LOW VOC FINISHES
  AND WOOD FROM RENEWABLE FORESTS