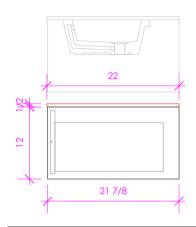

## **FEATURES:**

- WALL MOUNT CABINET
- TWO DRAWER WITH SELF-CLOSE GLIDES
- INTERIOR DRAWER STAINED TO REFLECT EXTERIOR FINISH
- DECORATIVE EDGE DETAILING
- INTEGRATED COUNTERTOP DETAILING
- DECORATIVE HARDWARE K510 INCLUDED BUT NOT INSTALLED - CAN BE INSTALLED UPON REQUEST
- USED WITH GEM-UN-36T COUNTERTOP
- PROUDLY HANDMADE IN THE USA
- MANUFACTURED WITH LOW VOC FINISHES
  AND WOOD FROM RENEWABLE FORESTS