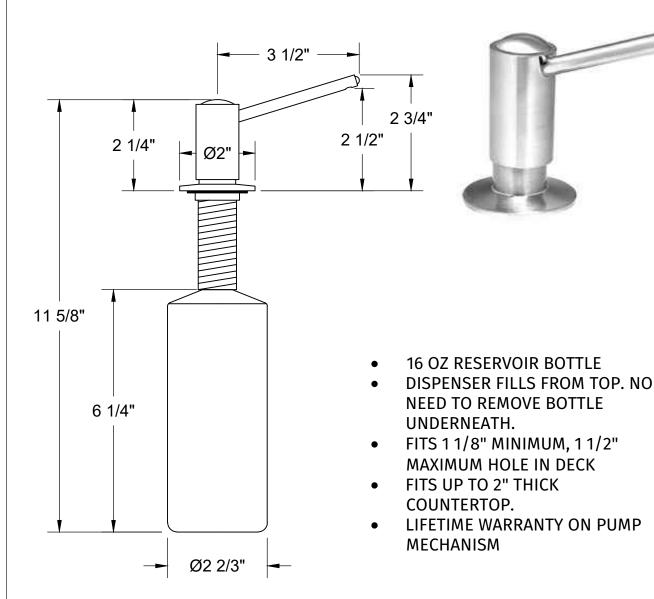

# MT100

# PHOENIX STYLE SOAP/LOTION DISPENSER

## **SPECIFICATION SHEET**





#### **WARRANTY**

FOR WARRANTY INFO PLEASE VISIT WWW.MOUNTAINPLUMBING.COM/PAGE/RESOURCES/WARRANTY

### **FINISH CARE & MAINTENANCE**

NEVER USE ANY HARSH ALKALI, ACID BASED DETERGENTS OR CLEANERS SUCH AS SOFT SCRUB®, SCRUBBING BUBBLES® OR COMET® TO CLEAN. DO NOT USE BRILLO® AND SCOTCH BRITE® PADS. THESE WILL ALL HARM THE FINISH. TO CLEAN, USE ONLY A DAMP SOFT CLOTH AND WIPE USING A SOFT CLOTH. STANDARD WINDEX® CAN ALSO BE USED SPARINGLY. IT IS NOT NECESSARY TO WIPE HARD TO REMOVE SPOTS. TO MAINTAIN THE FINISH, WIPE WITH A SOFT DRY CLOTH AFTER USE. AN OCCASIONAL COAT OF PURE CARNAUBA WAX WITHOUT CLEANERS WILL HELP PROTECT THE FINISH.