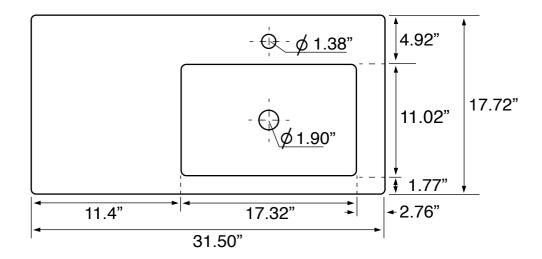

## **Technical Information**

Bowl type: Single
Installation: Wall mounted
Bowl dimensions: Depth: 3.5"

Depth: 3.5" Length: 17.32"

Width: 11.02"

Drain hole: 1.90" Faucet hole: 1.38" Hole configurations: 1