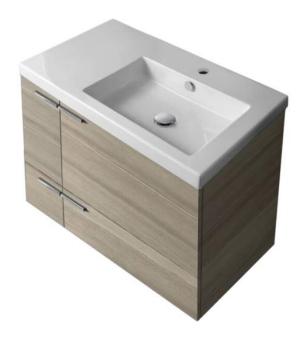

#### **Features**

- Modern design.
- · Sink with overflow.
- Waterproof vanity panels.
- 2 doors.
- 1 soft-closing drawer.
- Ships fully assembled.
- Made in Italy.

### **Material**

- White ceramic integrated sink.
- Engineered wood vanity base.
- · Polished chrome brass handles.

#### Installation

Wall mounted/floating installation.

## **Vanity Cabinet Color/Finish Details**

Color Description

Larch Canapa