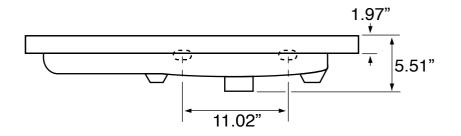

## **Technical Information**

Bowl type: Single
Installation: Wall mounted
Bowl dimensions: Depth: 3.5"

Depth: 3.5" Length: 17.32"

Width: 11.02"

Drain hole: 1.90" Faucet hole: 1.38" Hole configurations: 1