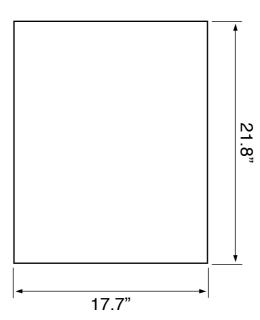

## **Technical Information**

Bowl type: Single
Installation: Wall mounted
Bowl dimensions: Depth: 3.5"

Depth: 3.5" Length: 17.32"

Width: 11.02"

Drain hole: 1.90" Faucet hole: 1.38" Hole configurations: 1