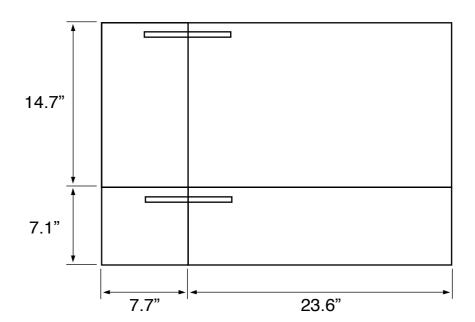

## **Technical Information**

Bowl type: Single
Installation: Wall mounted
Bowl dimensions: Depth: 3.5"

Depth: 3.5" Length: 17.32"

Width: 11.02"

Drain hole: 1.90" Faucet hole: 1.38" Hole configurations: 1