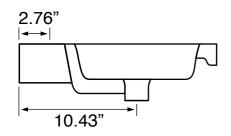

## **Technical Information**

Bowl type: Single
Installation: Wall mounted
Bowl dimensions: Depth: 3.5"

Depth: 3.5" Length: 17.32"

Width: 11.02"

Drain hole: 1.90" Faucet hole: 1.38" Hole configurations: 1