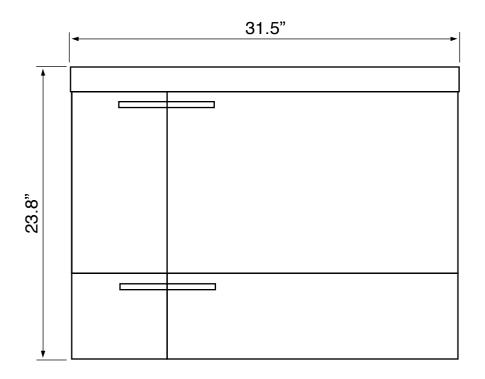

#### **Features**

- Modern design.
- · Sink with overflow.
- Waterproof vanity panels.
- 2 doors.
- 1 soft-closing drawer.
- Ships fully assembled.
- Made in Italy.

#### Installation

Wall mounted/floating installation.

## **Configurations**

- Single hole.
- Three hole (special order).
- No hole (special order).