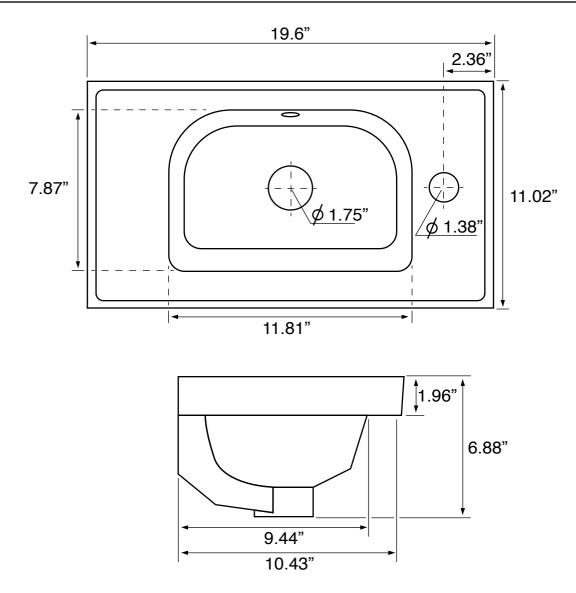

## **Technical Information**

| Bowl type:           | Single        |
|----------------------|---------------|
| Installation:        | Wall mounted  |
|                      | Drop in       |
| Bowl dimensions:     | Depth: 5"     |
|                      | Length: 7.87" |
|                      | Width: 11.81" |
| Drain hole:          | 1.75"         |
| Faucet hole:         | 1.38"         |
| Hole configurations: | 1             |
| Weight:              | 20 lbs        |
|                      |               |