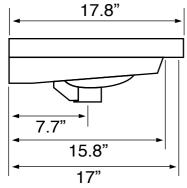

# Nameek's One-Year Limited Warranty

See website for warranty information details.

Single

Drop in

Wall mounted

Depth: 4.8"