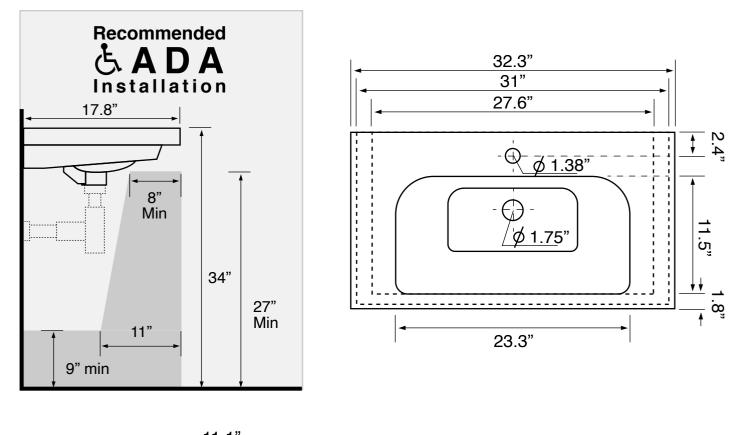

#### Bowl type: Installation:

Bowl dimensions:

Width: 11.5"<br/>Length: 32.28"Drain hole:1.75"Faucet hole:1.38"Hole configurations:1, 3Weight:30 lbs

#### Notes

Install this product according to the installation instructions.

ADA compliant when installed to the specific requirements of these regulations.

Includes mounting hardware.

USA/Canada: 215.256.4197 Nameek's reserves the right to make revisions without notice to product specifications. For more information, go to www.nameeks.com