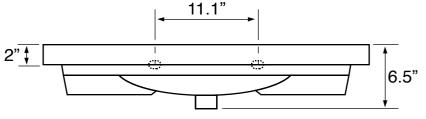

#### Bowl type: Installation:

Bowl dimensions:

Width: 11.5"<br/>Length: 32.28"Drain hole:1.75"Faucet hole:1.38"Hole configurations:1, 3Weight:30 lbs