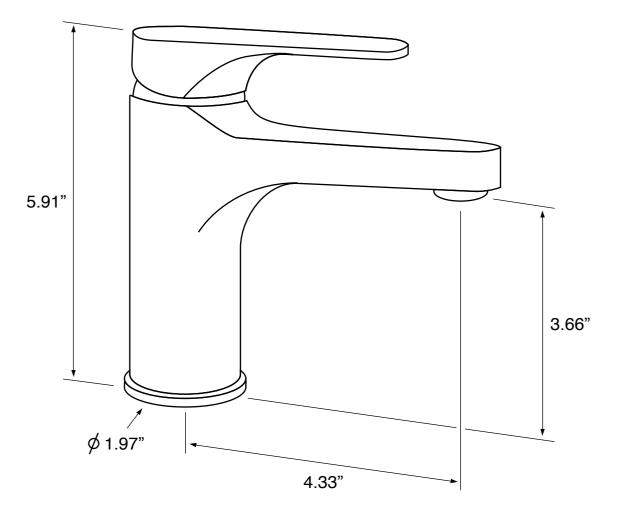

#### Installation:

Spout dimensions:

Handle style: Weight: Deck mount One hole Reach: 4.33" Height: 3.66" Lever 2.2 lbs