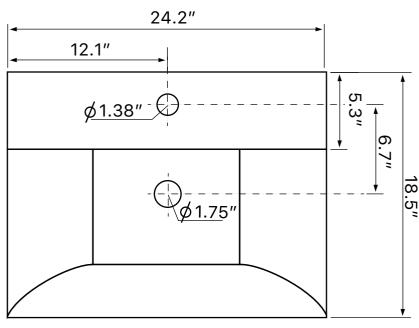

#### **Technical Information**

Bowl type: Single

Installation: Wall mounted

Drop In

Bowl dimensions: Length: 23.5"

Width: 10"

Depth: 4.3"

Drain hole: 1.75"

Faucet hole: 1.38" Hole configurations: 0, 1, 3

Weight: 40 lbs