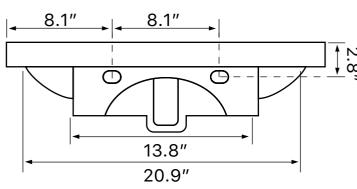

### **Configurations**

- Single Hole.
- Three Hole (8-inch centers).
- No Hole.

#### **Technical Information**

Bowl type: Single

Installation: Wall mounted

Drop In

Bowl dimensions: Length: 23.5"

Width: 10"

Depth: 4.3"

Drain hole: 1.75"

Faucet hole: 1.38" Hole configurations: 0, 1, 3

Weight: 40 lbs