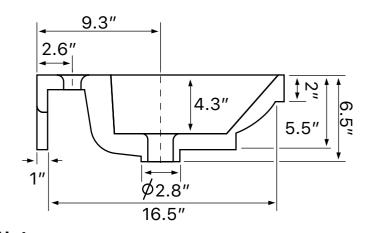

#### **Technical Information**

Bowl type: Single

Installation: Wall mounted

Drop In

Bowl dimensions: Length: 23.5"

Width: 10"

Depth: 4.3"

Drain hole: 1.75"

Faucet hole: 1.38" Hole configurations: 0, 1, 3

Weight: 40 lbs