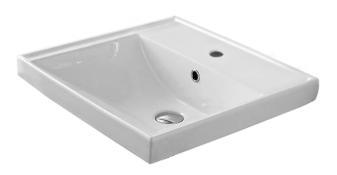

#### **Material**

White ceramic bathroom sink.

#### Installation

- Wall mount installation.
- Drop in installation.

#### **Technical Information**

Bowl type: Single

Installation: Wall mounted

Drop In

Bowl dimensions: Length: 23.5"

Width: 10"

Depth: 4.3"

Drain hole: 1.75"