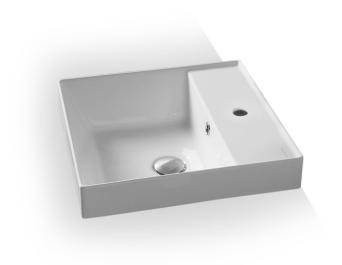

#### **Material**

White ceramic bathroom sink.

### Installation

Drop in installation.