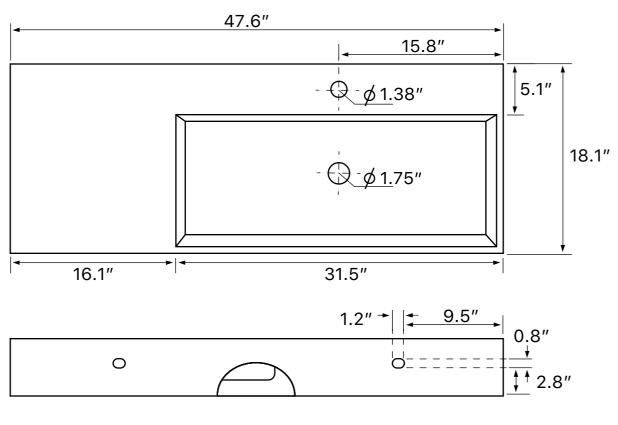

### **Technical Information**

| Bowl type:           | Single        |
|----------------------|---------------|
| Installation:        | Wall mounted  |
|                      | Vessel        |
| Bowl dimensions:     | Length: 31.5" |
|                      | Width: 13"    |
|                      | Depth: 3.5"   |
| Drain hole:          | 1.75"         |
| Faucet hole:         | 1.38"         |
| Hole configurations: | 0, 1, 3       |
| Weight:              | 55 lbs        |
|                      |               |