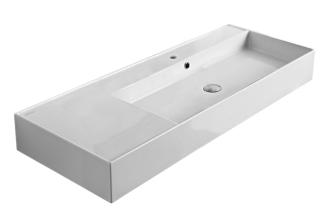

### Features

- With overflow.
- Modern design.

## Material

• White ceramic bathroom sink.

### Installation

- Wall mount installation.
- Vessel / above-counter installation.

# Configurations

- Single Hole.
- Three Hole (8-inch centers).
- No Hole.

### **Technical Information**

| Bowl type:           | Single        |
|----------------------|---------------|
| Installation:        | Wall mounted  |
|                      | Vessel        |
| Bowl dimensions:     | Length: 31.5" |
|                      | Width: 13"    |
|                      | Depth: 3.5"   |
| Drain hole:          | 1.75"         |
| Faucet hole:         | 1.38"         |
| Hole configurations: | 0, 1, 3       |
| Weight:              | 55 lbs        |
|                      |               |