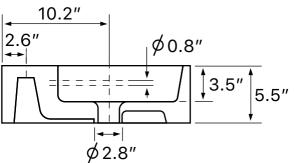

### **Technical Information**

| Bowl type:           | Single        |
|----------------------|---------------|
| Installation:        | Wall mounted  |
|                      | Vessel        |
| Bowl dimensions:     | Length: 31.5" |
|                      | Width: 13"    |
|                      | Depth: 3.5"   |
| Drain hole:          | 1.75"         |
| Faucet hole:         | 1.38"         |
| Hole configurations: | 0, 1, 3       |
| Weight:              | 55 lbs        |
|                      |               |