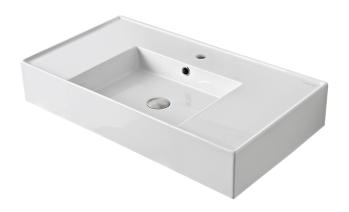

### **Material**

White ceramic bathroom sink.

# Teorema Scarabeo 5123 Wall Mounted/Vessel Bathroom Sink