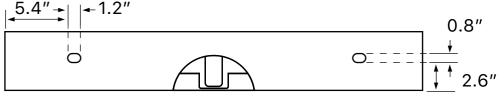

## **Technical Information**

| Bowl type:           | Single        |
|----------------------|---------------|
| Installation:        | Wall mounted  |
|                      | Vessel        |
| Bowl dimensions:     | Length: 19.7" |
|                      | Width: 13.2"  |
|                      | Depth: 3.6"   |
| Drain hole:          | 1.75"         |
| Faucet hole:         | 1.38"         |
| Hole configurations: | 0, 1, 3       |
| Weight:              | 42 lbs        |
|                      |               |