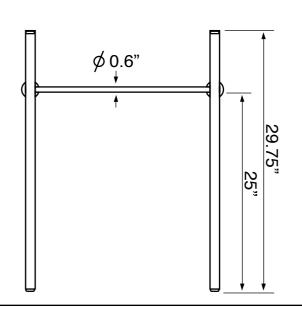

### **Technical Information**

Bowl type: Single Console Bowl dimensions: Depth: 3.5" Length: 15.75"

Width: 11.2"

Drain hole: 1.75" Faucet hole: 1.38" Hole configurations: 1, 3 Weight: 40 lbs