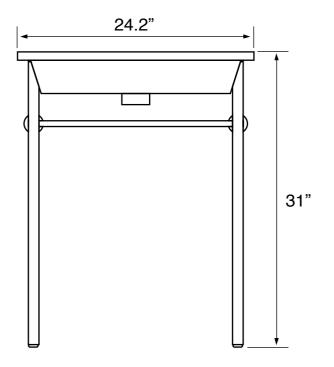

#### **Material**

- White ceramic bathroom sink.
- Matte black brass console stand.

## Installation

Console installation.

### **Technical Information**

Bowl type: Single Console Bowl dimensions: Depth: 3.5" Length: 15.75"

Width: 11.2"

Drain hole: 1.75" Faucet hole: 1.38" Hole configurations: 1, 3 Weight: 40 lbs