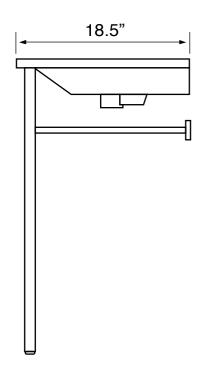

#### **Material**

- White ceramic bathroom sink.
- Matte black brass console stand.

## Installation

Console installation.

### **Technical Information**

Bowl type: Single Console Bowl dimensions: Depth: 3.5" Length: 15.75"

Width: 11.2"

Drain hole: 1.75" Faucet hole: 1.38" Hole configurations: 1, 3 Weight: 40 lbs