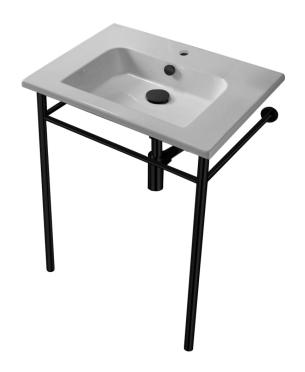

### **Features**

- With overflow.
- Modern design.

#### **Material**

- White ceramic bathroom sink.
- Matte black brass console stand.

## Installation

Console installation.

## **Configurations**

- Single hole.
- Three hole (8-inch centers).

Nameek's One-Year Limited Warranty

See website for warranty information details.