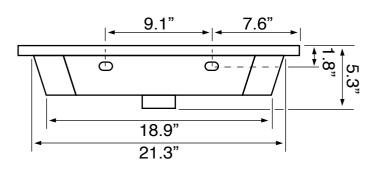

### **Technical Information**

Bowl type: Single Console Bowl dimensions: Depth: 3.5" Length: 15.75"

Width: 11.2"

Drain hole: 1.75" Faucet hole: 1.38" Hole configurations: 1, 3 Weight: 40 lbs