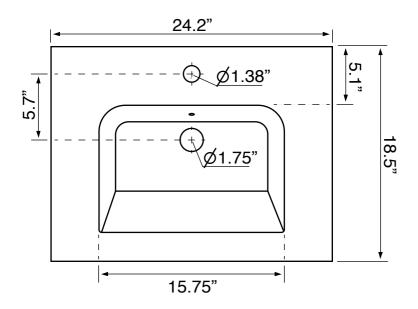

### **Technical Information**

Bowl type: Single Console Bowl dimensions: Depth: 3.5" Length: 15.75"

Width: 11.2"

Drain hole: 1.75" Faucet hole: 1.38" Hole configurations: 1, 3 Weight: 40 lbs