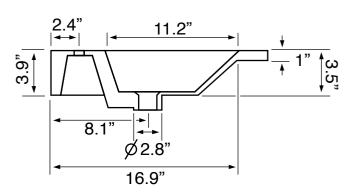

### **Technical Information**

Bowl type: Single Console Bowl dimensions: Depth: 3.5" Length: 15.75"

Width: 11.2"

Drain hole: 1.75" Faucet hole: 1.38" Hole configurations: 1, 3 Weight: 40 lbs