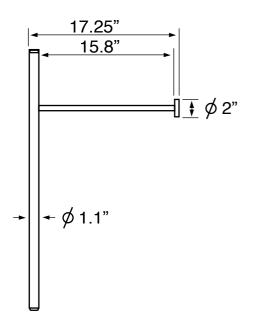

### **Technical Information**

Bowl type: Single Console Bowl dimensions: Depth: 3.5" Length: 15.75"

Width: 11.2"

Drain hole: 1.75" Faucet hole: 1.38" Hole configurations: 1, 3 Weight: 40 lbs