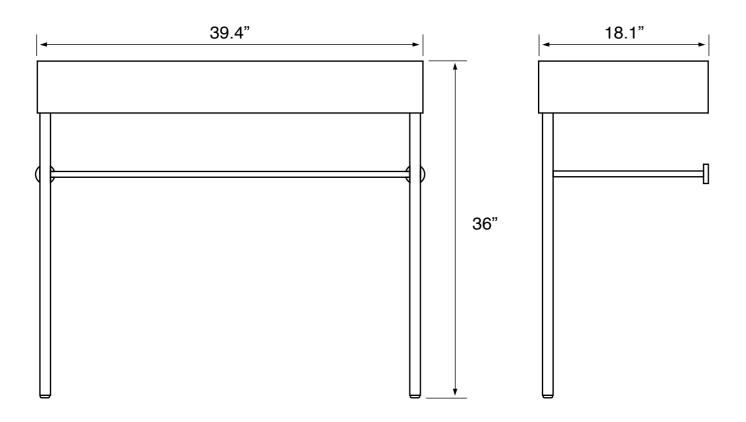

# **Technical Information**

Bowl type: Single
Installation: Console
Bowl dimensions: Length: 39"
Width: 12.8"

Depth: 3.1"

Drain hole: 1.75"
Faucet hole: 1.38"
Hole configurations: 0, 1, 3
Weight: 50 lbs