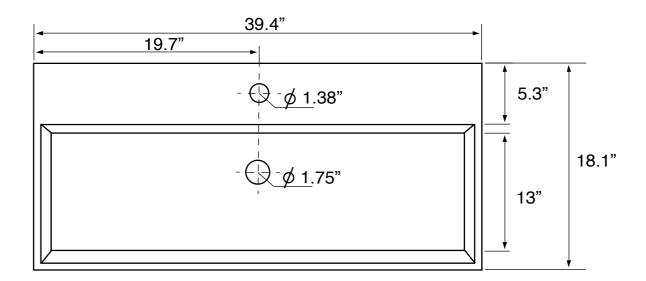

# **Technical Information**

Bowl type: Single
Installation: Console
Bowl dimensions: Length: 39"
Width: 12.8"

Depth: 3.1"

Drain hole: 1.75"
Faucet hole: 1.38"
Hole configurations: 0, 1, 3
Weight: 50 lbs