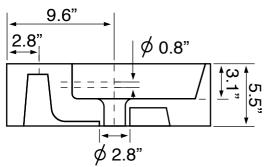

# **Technical Information**

Bowl type: Single
Installation: Console
Bowl dimensions: Length: 39"
Width: 12.8"

Depth: 3.1"

Drain hole: 1.75"
Faucet hole: 1.38"
Hole configurations: 0, 1, 3
Weight: 50 lbs