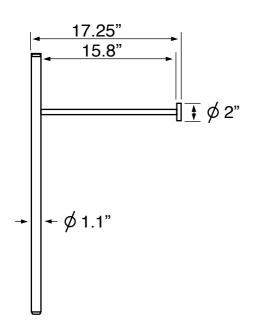

# **Technical Information**

Bowl type: Single
Installation: Console
Bowl dimensions: Length: 39"
Width: 12.8"

Depth: 3.1"

Drain hole: 1.75"
Faucet hole: 1.38"
Hole configurations: 0, 1, 3
Weight: 50 lbs