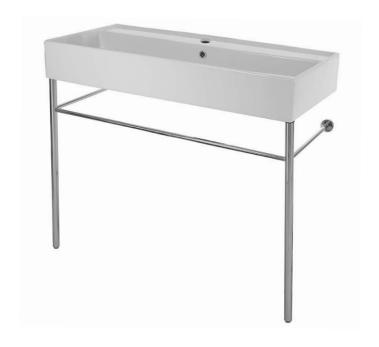

### **Material**

- White ceramic bathroom sink.
- Polished chrome brass console stand.

## Installation

Console installation.

# Teorema Scarabeo 8031/R-100A-CON

Console Bathroom Sink

USA/Canada: 215.256.4197