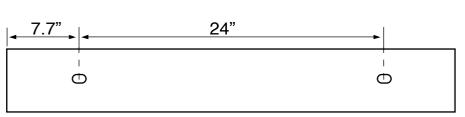

# **Technical Information**

Bowl type: Single
Installation: Console
Bowl dimensions: Length: 39"
Width: 12.8"

Depth: 3.1"

Drain hole: 1.75"
Faucet hole: 1.38"
Hole configurations: 0, 1, 3
Weight: 50 lbs