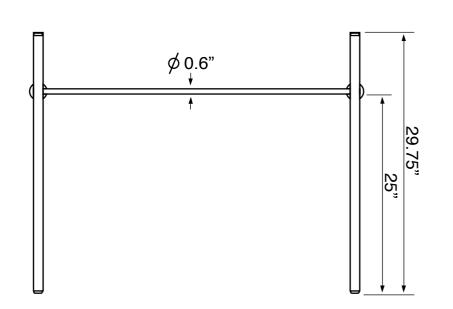

# **Technical Information**

Bowl type: Single
Installation: Console
Bowl dimensions: Length: 39"
Width: 12.8"

Depth: 3.1"

Drain hole: 1.75"
Faucet hole: 1.38"
Hole configurations: 0, 1, 3
Weight: 50 lbs