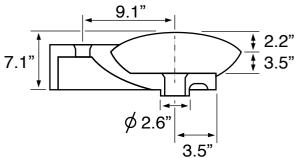

### **Technical Information**

Bowl type: Single

Installation: Wall mounted

Vessel

Drain hole: 1.75" Faucet hole: 1.38"

Hole configurations: 1

Weight: 24.25 lbs