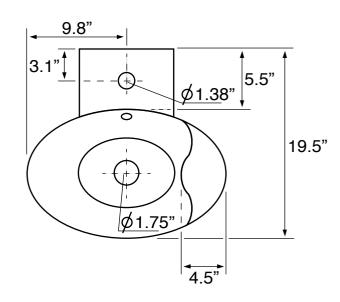

### **Technical Information**

Bowl type: Single

Installation: Wall mounted

Vessel

Drain hole: 1.75" Faucet hole: 1.38"

Hole configurations: 1

Weight: 24.25 lbs