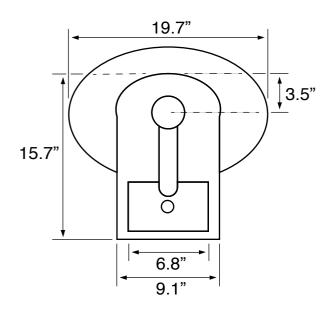

### **Technical Information**

Bowl type: Single

Installation: Wall mounted

Vessel

Drain hole: 1.75" Faucet hole: 1.38"

Hole configurations: 1

Weight: 24.25 lbs