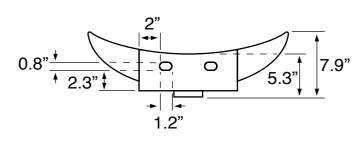

### **Technical Information**

Bowl type: Single

Installation: Wall mounted

Vessel

Drain hole: 1.75" Faucet hole: 1.38"

Hole configurations: 1

Weight: 24.25 lbs