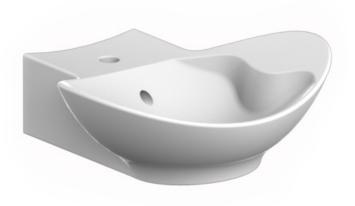

#### **Material**

White ceramic bathroom sink.

#### Installation

- Wall mounted installation.
- Vessel / above-counter installation.

Single Hole.

Nameek's One-Year Limited Warranty

See website for warranty information details.