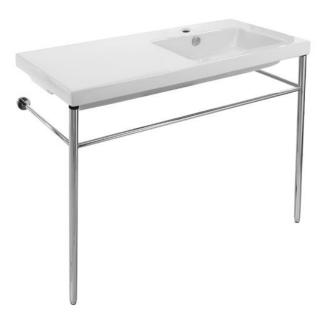

## Features

- With overflow.
- Modern design.

## Material

- White ceramic bathroom sink.
- Polished chrome brass console stand.

## Installation

Console installation.