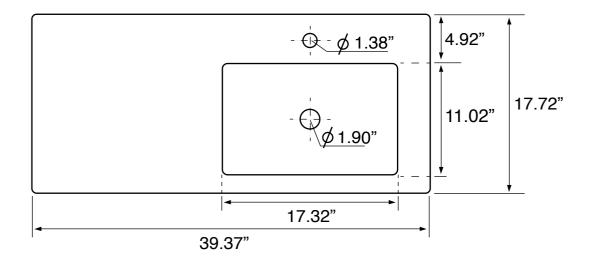

## **Technical Information**

| Bowl type:<br>Installation:<br>Bowl dimensions:                |  |
|----------------------------------------------------------------|--|
| Drain hole:<br>Faucet hole:<br>Hole configurations:<br>Weight: |  |

Single Console Depth: 3.5" Length: 17.32" Width: 11.02" 1.90" 1.38" 0, 1, 3 50 lbs