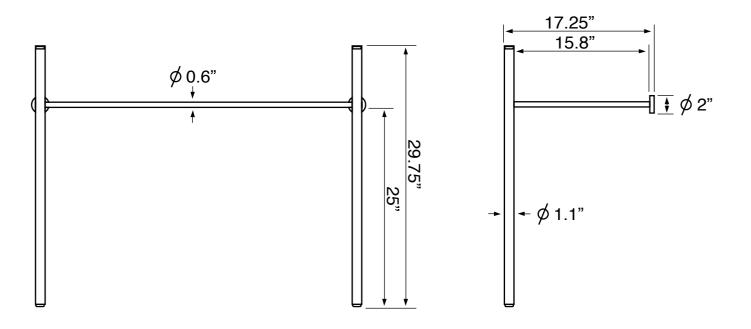

## Installation

Console installation.

Single Console Depth: 3.5" Length: 17.32" Width: 11.02" 1.90" 1.38" 0, 1, 3 50 lbs