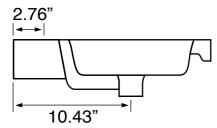

## **Technical Information**

| Bowl type:<br>Installation:<br>Bowl dimensions:                |  |
|----------------------------------------------------------------|--|
| Drain hole:<br>Faucet hole:<br>Hole configurations:<br>Weight: |  |

Single Console Depth: 3.5" Length: 17.32" Width: 11.02" 1.90" 1.38" 0, 1, 3 50 lbs