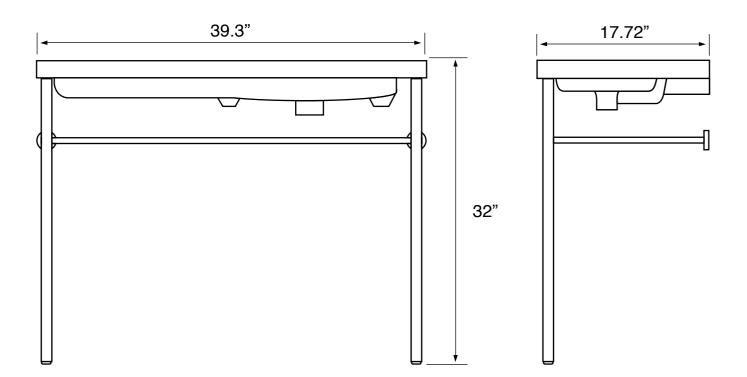

## **Technical Information**

| Bowl type:<br>Installation:<br>Bowl dimensions:                |  |
|----------------------------------------------------------------|--|
| Drain hole:<br>Faucet hole:<br>Hole configurations:<br>Weight: |  |

Single Console Depth: 3.5" Length: 17.32" Width: 11.02" 1.90" 1.38" 0, 1, 3 50 lbs