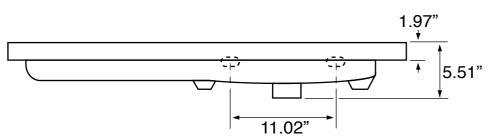

## **Technical Information**

| Bowl type:<br>Installation:<br>Bowl dimensions:                |  |
|----------------------------------------------------------------|--|
| Drain hole:<br>Faucet hole:<br>Hole configurations:<br>Weight: |  |

Single Console Depth: 3.5" Length: 17.32" Width: 11.02" 1.90" 1.38" 0, 1, 3 50 lbs