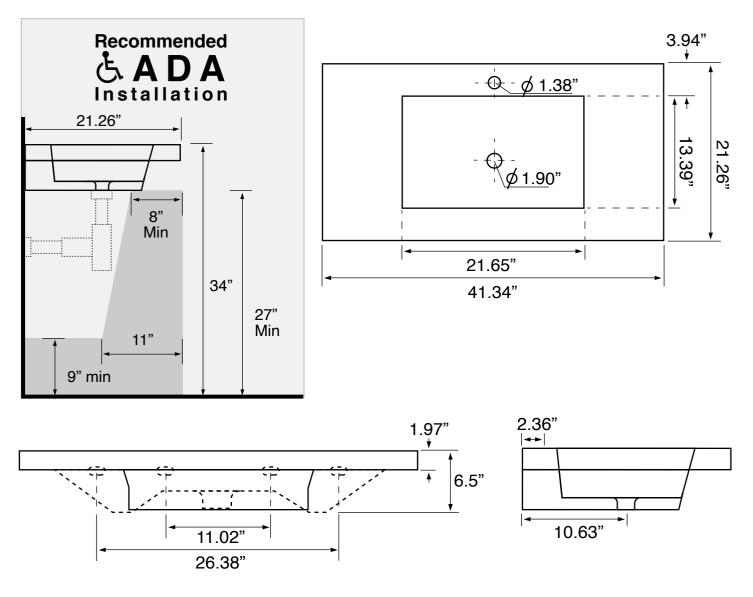

## **Technical Information**

Bowl type: Single Installation: Wall mounted Drop in Bowl dimensions: Depth: 4.6" Length: 21.65" Width: 13.39" Drain hole: 1.90" Faucet hole: 1.38" Hole configurations: 0, 1, 3 Weight: 57.3 lbs

#### **Notes**

Install this product according to the installation instructions.

ADA compliant when installed to the specific requirements of these regulations.

Includes mounting hardware.