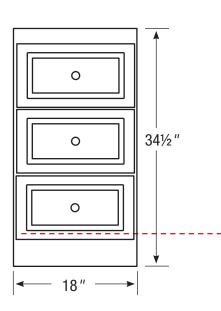

## 18" Drawer Bank

18" wide 34½" tall 21" or 18" front-to-back

All dimensions are nominal and may vary slightly.