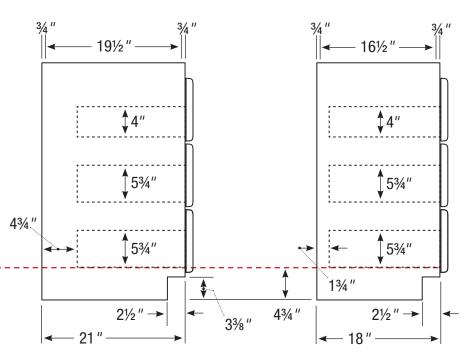

We can not be responsible for any expenses incurred as a result of the end user or contractor not following this guideline.

21" or 18" front-to-back option

## 18" Drawer Bank

18" wide 34½" tall 21" or 18" front-to-back

All dimensions are nominal and may vary slightly.