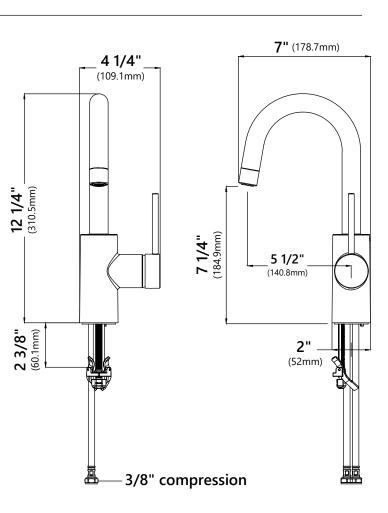

# Single Handle Bar/Prep Kitchen Faucet

Faucet Dimensions

Overall Height: 12 1/4" Spout Height: 7 1/4" Spout Reach: 5 1/2"

#### Features

- Metal Body
- Zinc Handle
- Brass Waterway
- 360° Swivel Spout
- Flow Rate: 1.5 gpm (5.7L/min) @ 60 psi
- Stream Function
- Secure Quick Docking
- 35mm Ceramic Cartridge
- 1 hole installation
- 27 1/2" Waterlines
- Connections 3/8"
- TPI of aerator in the Spout Quantity 1.06, 55/64-27UNS